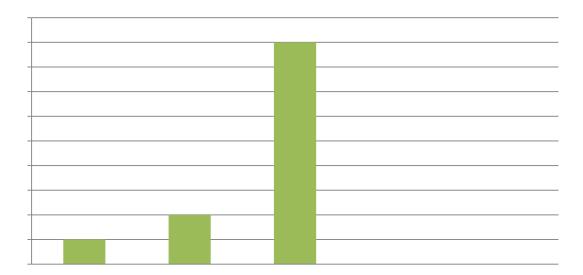

## 2.3 Complaint decisions

The following chart summaries the decisions made during the year.